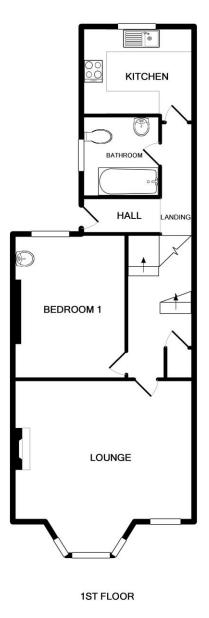

#### **MAISONETTE / MAIN HOUSE**

From the entrance hallway door and stairs rising to the landing, with steps up to further landing with door to

#### **KITCHEN** 10' 2" x 8' 2" (3.11m x 2.50m)

Modern kitchen with an extensive range of eye and base level units in white with black worktop surfaces over, space for gas cooker along with washing machine and fridge freezer, complimentary tiled splashback, double glazed window to the rear, ample power points, stainless steel sink unit and drainer with taps over

#### **BATHROOM** 7' 2" x 6' 11" (2.19m x 2.12m)

Panelled bath with electric shower over, pedestal wash hand basin, low level WC, airing cupboard with slatted shelving inset, part tiled walls, window to the side.

#### **BEDROOM** 12' 8" x 8' 2" (3.86m x 2.48m)

Window to the rear, power points, radiator

### **LOUNGE** 16' 5" x 15' 10" (5.0m x 4.82m)

2 windows to the front one bay, offering super coastal views over the Porthmeor side of St Ives, attractive style fireplace with real flame effect fire onset raised slate hearth, ample power points, TV point, radiatior