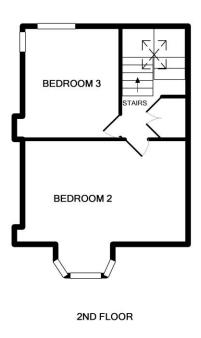

#### **SECOND FLOOR LANDING**

#### **BEDROOM** 9' 10" x 8' 4" (3.0m x 2.55m)

Window to the rear offering fine views down to the harbour and surrounding coastline, power points, radiator

### **BEDROOM** 14' 8" x 13' 4" (4.48m x 4.07m)

Bay window to the front affording superb views over the surrounding coastline of Porthmeor, along the coast to Manshead and Clodgy Point, power points, radiator