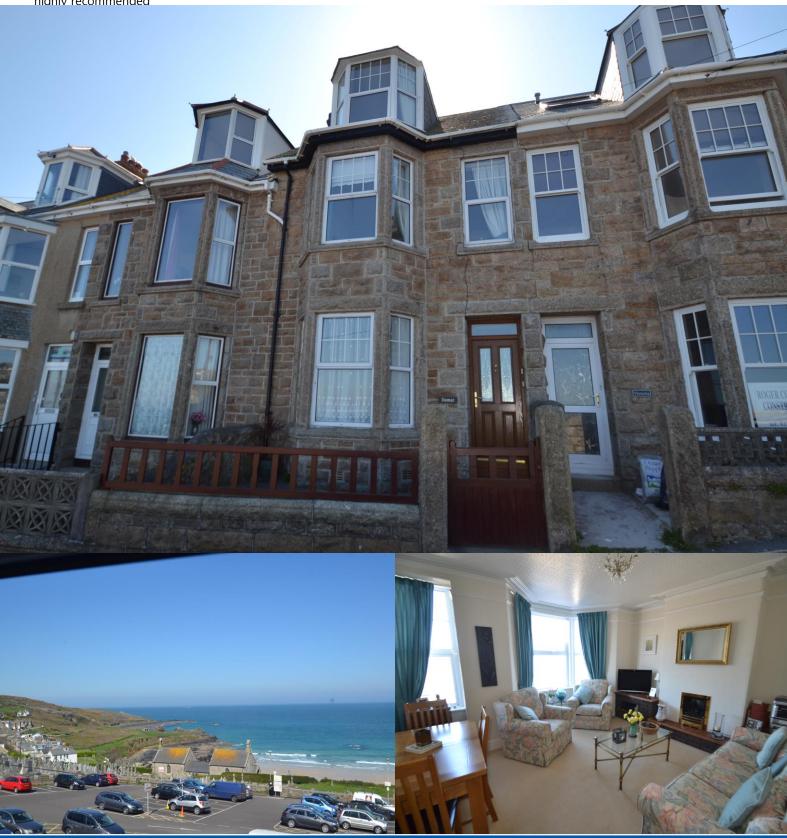

# DAMAR, CLODGY VIEW

St. Ives, TR26 1JG

## Guide Price: £550,000

This is a great property that offers the purchaser versatile and spacious accommodation laid out over 3 floors. Located on the popular Clodgy View terrace within the popular coastal reasort of St Ives, this property offers super coastal views over the Porthmeor side of St Ives down to Manshead and from the rear down to the harbour. Currently converted into a 1 bedroom ground floor apartment and 3 bedroom maisonette. With rear garden and garage, viewing this well presented property comes highly recommended

## DAMAR, CLODGY VIEW, St. Ives, TR26 1JG

This is a great property that offers the purchaser versatile and spacious accommodation laid out over 3 floors. Located on the popular Clodgy View terrace within the popular coastal reasort of St Ives, this property offers super coastal views over the Porthmeor side of St Ives down to Manshead and from the rear down to the harbour. Currently converted into a 1 bedroom ground floor apartment and 3 bedroom maisonette. With rear garden and garage, viewing this well presented property comes highly recommended