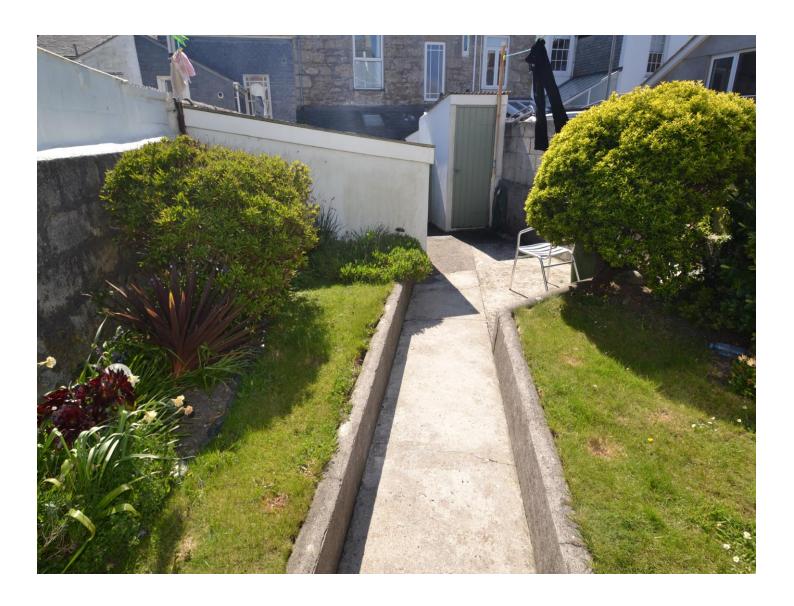

#### **OUTSIDE**

To the front is a small enclosed fore garden. To the rear is a good sized garage with metal up and over door. Gate access to the side leads into the pleasant and well tended enclosed garden with lawn area, flower bed areas and path leading to the ground floor apartment and external steps leading up to the maisonette