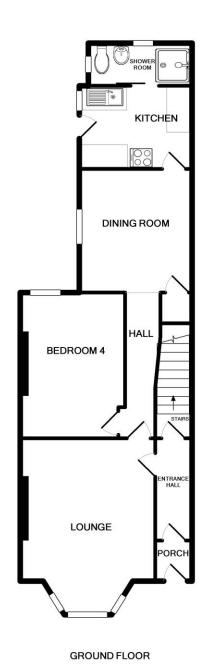

## **GROUND FLOOR APARTMENT**

**LOUNGE** 16' 3" x 11' 8" (4.95m x 3.56m)

Radiator, Bay window to the front with views, power points, wood fireplace surround with electric fire onset, door to

### **INNER HALLWAY**

Door leading into

**BEDROOM** 12' 9" x ' " (3.88m x m)

Radiator, power points

**DINING ROOM** 11' 0" x 9' 11" (3.35m x 3.03m)

Window to the side, gas fire, power points, door to

**KITCHEN** 9' 9" x 7' 4" (2.98m x 2.23m)

Range of units with worktop surfaces over, space for electric cooker, stainless steel sink unit and drainer with taps over, power points, space for fridge, window to the side, door to

#### With doors to

#### **SHOWER ROOM**

Window to the rear, low level WC, pedestal wash hand basin, walk in shower cubicle with electric shower inset, further window to the side.